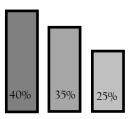

#### Semester grades are calculated as follows:

Quarter 1 = 40% Quarter 2 = 40%

Semester Exam = 20%